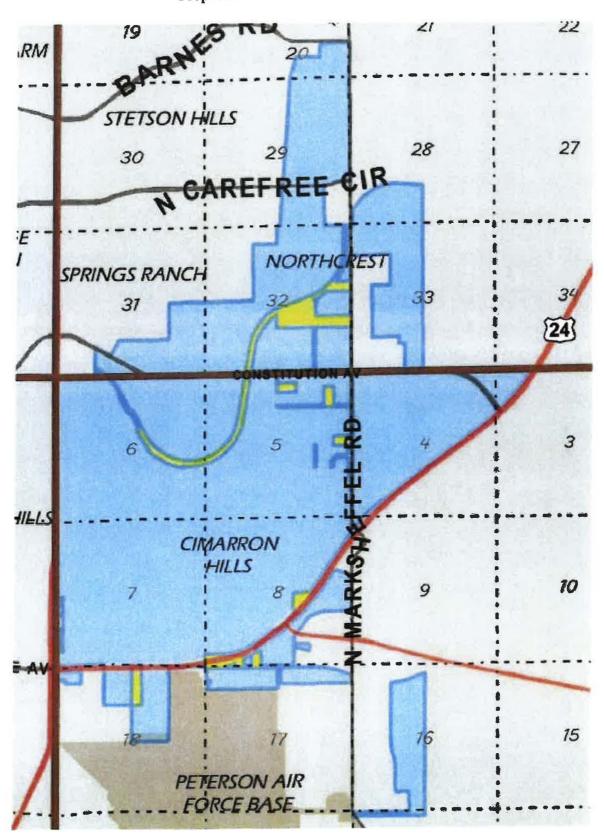

#### Dear Property Owner:

You are receiving this letter because your property is part of an inclusion proceeding of the Cherokee Metropolitan District (the "District").

The purpose of the inclusion proceeding is to align the District's boundaries with its water and sanitary sewer service areas (see attached map). The District does not impose a property tax. The District's services are funded through user fees and charges.

Cherokee Metro District Boundaries – BLUE Proposed Inclusion Areas – YELLOW

PROPERTY OWNER 9551 E ORCHARD DR ENGLEWOOD. CO 80111-3503 PROPERTY OWNER
6365 DECO DR
COLORADO SPRINGS, CO 80924-7045

PROPERTY OWNER 2450 MAJESTIC PLAINS CT COLORADO SPRINGS, CO 80915-1968